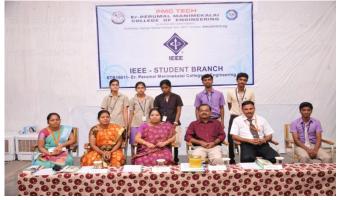

# The inaugural ceremony of **IEEE Student branch (STB16611-Er.Perumal Manimekalai College of Engineering SB**) is held on **19.12.2014** in Er.Perumal Manimekalai college of Engineering, Hosur.

The inaugural Function began with an opening prayer. The function was presided over by the chief guest Dr.N.Kumarappan, Honorary Secretary of IEEE, Madras Section. The inaugural ceremony was attended by the office bearers of IEEE student branch and students of EEE department.