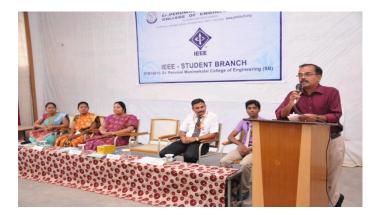

# The inaugural ceremony of **IEEE Student branch (STB16611-Er.Perumal Manimekalai College of Engineering SB**) is held on **19.12.2014** in Er.Perumal Manimekalai college of Engineering, Hosur.

The inaugural Function began with an opening prayer. The function was presided over by the chief guest Dr.N.Kumarappan, Honorary Secretary of IEEE, Madras Section. The inaugural ceremony was attended by the office bearers of IEEE student branch and students of EEE department.