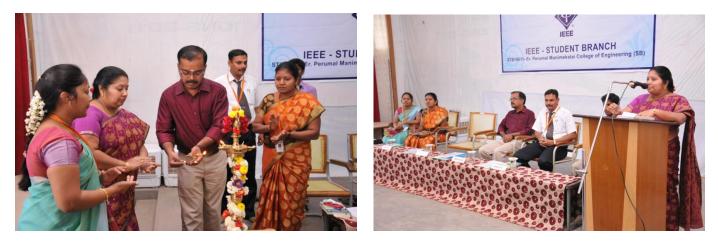

# The inaugural ceremony of **IEEE Student branch (STB16611-Er.Perumal Manimekalai College of Engineering SB**) is held on **19.12.2014** in Er.Perumal Manimekalai college of Engineering, Hosur.

The inaugural Function began with an opening prayer. The function was presided over by the chief guest Dr.N.Kumarappan, Honorary Secretary of IEEE, Madras Section. The inaugural ceremony was attended by the office bearers of IEEE student branch and students of EEE department.